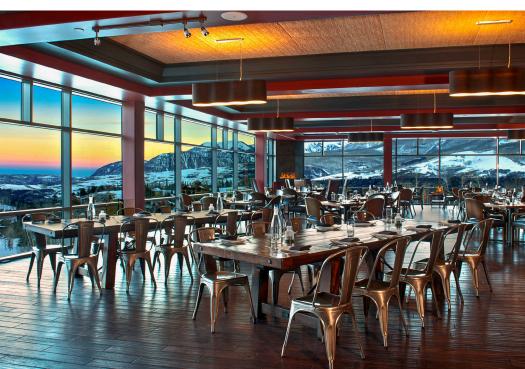

> **LIBERTY BELL** 19' X 29' X 11' | 551 SQ FT.

**ALTEZZA RESTAURANT** 40' X 64' X 10' | 1,980 SQ FT.

**LEGENDS** 45' X 62' X 10' | 2,790 SQ FT.

**APPALOOSA LOUNGE** 29' X 58' X 11' | 1.682 SQ FT.

MT. WILSON TERRACE

outdoor meeting space, two onsite restaurants serving breakfast, lunch & dinner, bar, ski valet and surrounding views of the inspiring San Juan Mountains. Our wellappointed guestrooms offer one or two king beds, with additional options of suites and condominiums. Our 42,000 sq. ft. Spa includes a state of the art fitness center, two pools, hot tubs, full service spa and much more. Adjacent to the ski resort in the winter and golf