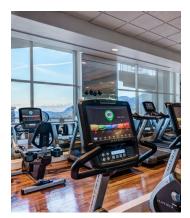

outdoor meeting space, two onsite restaurants serving breakfast, lunch & dinner, bar, ski valet and surrounding views of the inspiring San Juan Mountains. Our wellappointed guestrooms offer one or two king beds, with additional options of suites and condominiums. Our 42,000 sq. ft. Spa includes a state of the art fitness center, two pools, hot tubs, full service spa and much more. Adjacent to the ski resort in the winter and golf