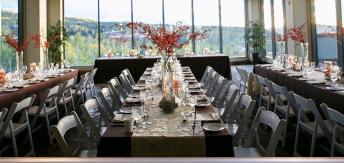

## FACILITIES

**BIG BILLIE BALLROOM** 33' X 63' X 11' | 2,046 SQ FT.

**BIG BILLIE BALLROOM - SECTION 1** 31.5' X 33' X 11' | 1,023 SQ FT.

BIG BILLIE BALLROOM - SECTION 2 31.5' X 33' X 11' | 1,023 SQ FT.

> **GOLDEN SLIPPER** 19' X 29' X 11' | 551 SQ FT.

> **LIBERTY BELL** 19' X 29' X 11' | 551 SQ FT.

**ALTEZZA RESTAURANT** 40' X 64' X 10' | 1,980 SQ FT.

**LEGENDS** 45' X 62' X 10' | 2,790 SQ FT.

**APPALOOSA LOUNGE** 29' X 58' X 11' | 1.682 SQ FT.

MT. WILSON TERRACE

7,900 SQ FT.

GREAT ROOM DECK

18' X 80' | 1,440 SQ FT.

ALTEZZA DECK

29' X 52' | 1,508 SQ FT.

**CRYSTAL ROOM** 

29' X 56' X 12' | 1,600 SQ FT.