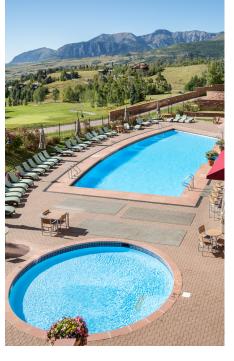

## WEDDINGS

BANQUETS

MEETINGS

THE PEAKS Resort & Spa

Telluride's largest ski-in/ski-out resort is located in the heart of Mountain Village with stunning views of the San Juan Mountains. Guests who stay at The Peaks Resort are welcomed as friends with warm Western hospitality, access to a variety of amenities, and a staff committed to delivering memorable vacations. A true ski in/ski out property, our stunning hotel, features the largest spa in Colorado, 19,000 sq ft of versatile indoor/

outdoor meeting space, two onsite restaurants serving breakfast, lunch & dinner, bar, ski valet and surrounding views of the inspiring San Juan Mountains. Our wellappointed guestrooms offer one or two king beds, with additional options of suites and condominiums. Our 42,000 sq. ft. Spa includes a state of the art fitness center, two pools, hot tubs, full service spa and much more. Adjacent to the ski resort in the winter and golf

resort in the summer. Other benefits include:

- Ski in/ski out hotel with ski valet and on-site ski rental.
- Hotel rooms, suites and penthouse units, all with spectacular views.
- Family-friendly indoor/outdoor heated pool with indoor waterslide.
- *Telluride Helitrax* on-site heli-ski operation.